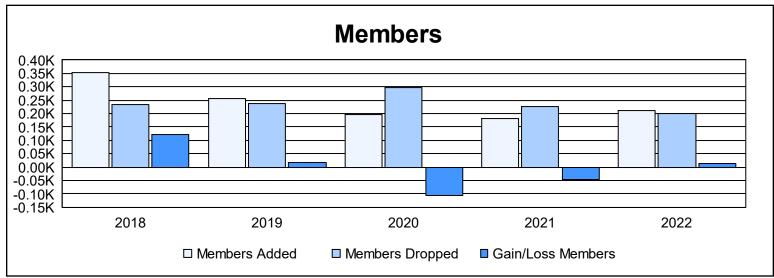

District 410 W As of June 2022 Cumulative

| Year      | New<br>Clubs | Dropped<br>Clubs | Gain/<br>Loss<br>Clubs | New<br>Members | Charter<br>Members | Reinstate<br>Members | Transfer<br>Members | Total<br>Member<br>Added | Total<br>Members<br>Dropped | Gain/<br>Loss<br>Members |
|-----------|--------------|------------------|------------------------|----------------|--------------------|----------------------|---------------------|--------------------------|-----------------------------|--------------------------|
| 2017-2018 | 3            | 0                | 3                      | 222            | 111                | 7                    | 13                  | 353                      | 232                         | 121                      |
| 2018-2019 | 2            | 0                | 2                      | 182            | 61                 | 5                    | 8                   | 256                      | 238                         | 18                       |
| 2019-2020 | 1            | 0                | 1                      | 144            | 32                 | 8                    | 11                  | 195                      | 299                         | -104                     |
| 2020-2021 | 0            | 2                | -2                     | 152            | 5                  | 10                   | 13                  | 180                      | 227                         | -47                      |
| 2021-2022 | 1            | 1                | 0                      | 158            | 32                 | 11                   | 12                  | 213                      | 199                         | 14                       |
| Average   | 1            | 1                | 1                      | 172            | 48                 | 8                    | 11                  | 239                      | 239                         | 0                        |