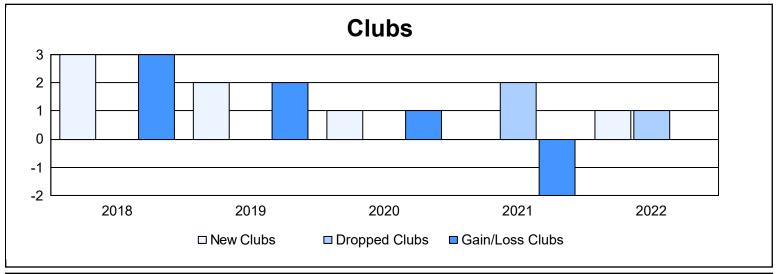

District 410 W As of June 2022 Cumulative

| Year      | New<br>Clubs | Dropped<br>Clubs | Gain/<br>Loss<br>Clubs | New<br>Members | Charter<br>Members | Reinstate<br>Members | Transfer<br>Members | Total<br>Member<br>Added | Total<br>Members<br>Dropped | Gain/<br>Loss<br>Members |
|-----------|--------------|------------------|------------------------|----------------|--------------------|----------------------|---------------------|--------------------------|-----------------------------|--------------------------|
| 2017-2018 | 3            | 0                | 3                      | 222            | 111                | 7                    | 13                  | 353                      | 232                         | 121                      |
| 2018-2019 | 2            | 0                | 2                      | 182            | 61                 | 5                    | 8                   | 256                      | 238                         | 18                       |
| 2019-2020 | 1            | 0                | 1                      | 144            | 32                 | 8                    | 11                  | 195                      | 299                         | -104                     |
| 2020-2021 | 0            | 2                | -2                     | 152            | 5                  | 10                   | 13                  | 180                      | 227                         | -47                      |
| 2021-2022 | 1            | 1                | 0                      | 158            | 32                 | 11                   | 12                  | 213                      | 199                         | 14                       |
| Average   | 1            | 1                | 1                      | 172            | 48                 | 8                    | 11                  | 239                      | 239                         | 0                        |